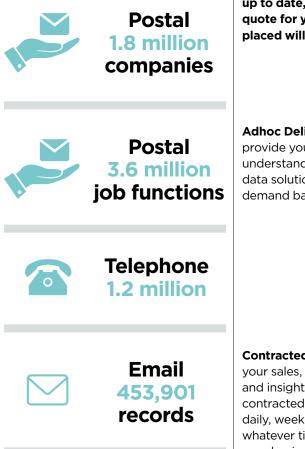

#### Volumes

## Introduction

Our B2B data universe has more than 3.7 million actively tele-researched company site records with more than 8.2 million decision maker contacts by job function. This data is based on the latest Companies House file and has full contact details and financial data appended. Our BusinessBase marketing data is flexible to suit any sales or marketing requirement that you have from comprehensive data to simple address, telephone or email lists. We can provide over 100 B2B data selection options so getting the exact data for your requirements is fast and very easy. In addition, because we also have a huge consumer data file we are able to provide up to 300 data points about the individuals (B2P) enabling you to market to the individual people – not just to the business.